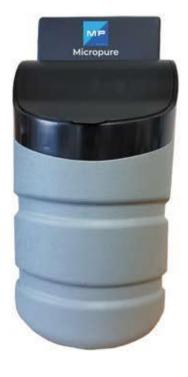

- The small, compact design allows these water softeners to fit into most kitchen cabinets or small spaces.
- This reliable water softener range comes with a 2-year parts warranty.

| Specification            | MP10              | MP13              |
|--------------------------|-------------------|-------------------|
| Dimensions (HxWxD)       | 535 x 265 x 460mm | 535 x 265 x 460mm |
| Salt Type                | Tablet            | Tablet            |
| No. Of Occupants         | 1-3 people        | 3-6 people        |
| Inlet/Outlet             | ¾" BSP            | ¾" BSP            |
| Min./Max. Inlet Pressure | 1.5 – 6 BAR       | 1.5 – 6 BAR       |
| Peak Flow Rate           | 50 LPM            | 55 LPM            |
| Regeneration             |                   |                   |
| Salt Consumption         | 1.4KG             | 1.8KG             |
| Time (Min.)              | 30                | 30                |
| Volume (Litres)          | 42                | 54                |

## **Compact Design**

Space saving, compact cabinet – fits in most kitchen cabinets.